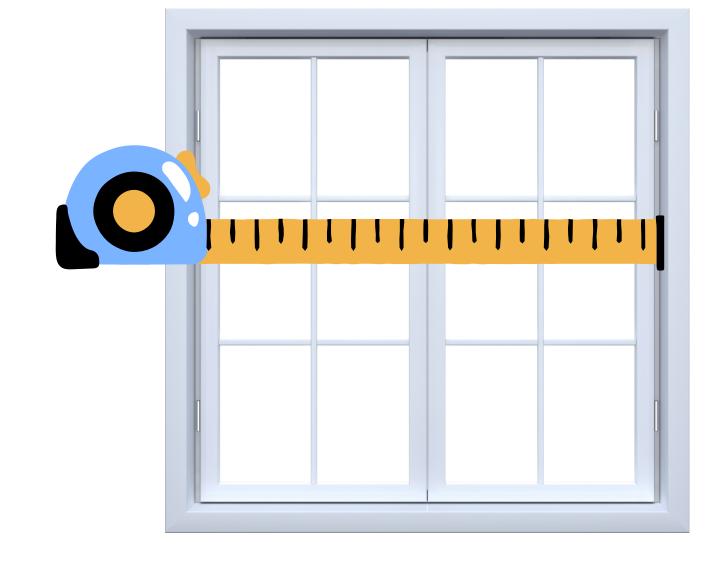

## STEP 1:

Measure window width from inside of frame.

## STEP 3:

Double check that your selected size fits your space by extending measuring tape to size and holding to window as shown.

Our rods are <u>nonadjustable</u> so this will be the actual size of your rod.