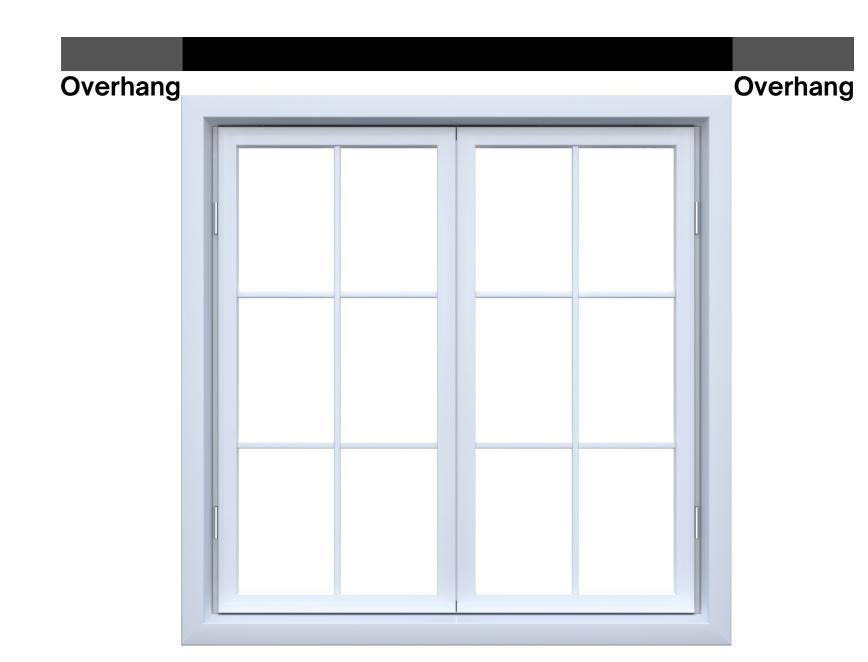

Overhang is calculated into all suggested rod set sizes.

Rod sets 6' and over are 2 or more pieces that join with a connecting screw (see parts included).